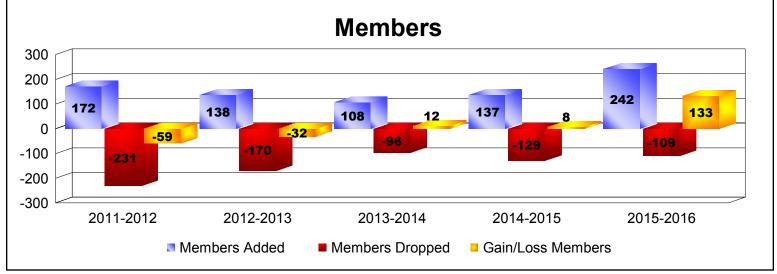

District B 5

As of June 2016 Cumulative

| Year      | New<br>Clubs | Dropped<br>Clubs | Gain/<br>Loss<br>Clubs | New<br>Members | Charter<br>Members | Reinstate<br>Members | Transfer<br>Members | Total<br>Member<br>Added | Total<br>Members<br>Dropped | Gain/<br>Loss<br>Members |
|-----------|--------------|------------------|------------------------|----------------|--------------------|----------------------|---------------------|--------------------------|-----------------------------|--------------------------|
| 2011-2012 | 1            | -4               | -3                     | 125            | 25                 | 15                   | 7                   | 172                      | -231                        | -59                      |
| 2012-2013 | 1            | -1               | 0                      | 91             | 24                 | 20                   | 3                   | 138                      | -170                        | -32                      |
| 2013-2014 | 1            | 0                | 1                      | 79             | 22                 | 3                    | 4                   | 108                      | -96                         | 12                       |
| 2014-2015 | 1            | 0                | 1                      | 92             | 34                 | 11                   | 0                   | 137                      | -129                        | 8                        |
| 2015-2016 | 2            | 0                | 2                      | 190            | 50                 | 0                    | 2                   | 242                      | -109                        | 133                      |
| Average   | 1            | -1               | 0                      | 115            | 31                 | 10                   | 3                   | 159                      | -147                        | 12                       |