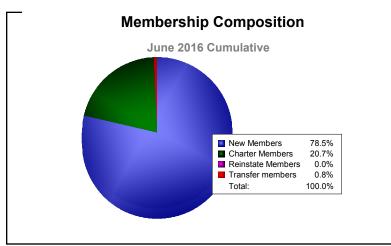

District B 5

As of June 2016 Cumulative

| Year      | New<br>Clubs | Dropped<br>Clubs | Gain/<br>Loss<br>Clubs | New<br>Members | Charter<br>Members | Reinstate<br>Members | Transfer<br>Members | Total<br>Member<br>Added | Total<br>Members<br>Dropped | Gain/<br>Loss<br>Members |
|-----------|--------------|------------------|------------------------|----------------|--------------------|----------------------|---------------------|--------------------------|-----------------------------|--------------------------|
| 2011-2012 | 1            | -4               | -3                     | 125            | 25                 | 15                   | 7                   | 172                      | -231                        | -59                      |
| 2012-2013 | 1            | -1               | 0                      | 91             | 24                 | 20                   | 3                   | 138                      | -170                        | -32                      |
| 2013-2014 | 1            | 0                | 1                      | 79             | 22                 | 3                    | 4                   | 108                      | -96                         | 12                       |
| 2014-2015 | 1            | 0                | 1                      | 92             | 34                 | 11                   | 0                   | 137                      | -129                        | 8                        |
| 2015-2016 | 2            | 0                | 2                      | 190            | 50                 | 0                    | 2                   | 242                      | -109                        | 133                      |
| Average   | 1            | -1               | 0                      | 115            | 31                 | 10                   | 3                   | 159                      | -147                        | 12                       |