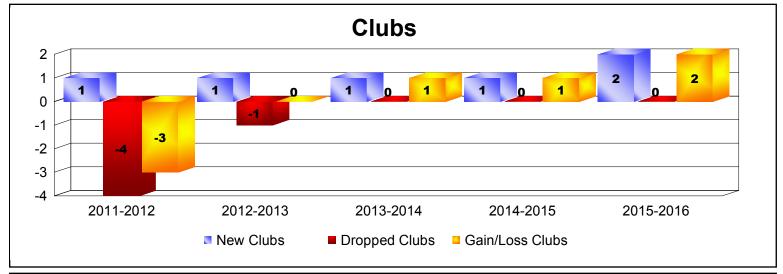

District B 5

As of June 2016 Cumulative

| Year      | New<br>Clubs | Dropped<br>Clubs | Gain/<br>Loss<br>Clubs | New<br>Members | Charter<br>Members | Reinstate<br>Members | Transfer<br>Members | Total<br>Member<br>Added | Total<br>Members<br>Dropped | Gain/<br>Loss<br>Members |
|-----------|--------------|------------------|------------------------|----------------|--------------------|----------------------|---------------------|--------------------------|-----------------------------|--------------------------|
| 2011-2012 | 1            | -4               | -3                     | 125            | 25                 | 15                   | 7                   | 172                      | -231                        | -59                      |
| 2012-2013 | 1            | -1               | 0                      | 91             | 24                 | 20                   | 3                   | 138                      | -170                        | -32                      |
| 2013-2014 | 1            | 0                | 1                      | 79             | 22                 | 3                    | 4                   | 108                      | -96                         | 12                       |
| 2014-2015 | 1            | 0                | 1                      | 92             | 34                 | 11                   | 0                   | 137                      | -129                        | 8                        |
| 2015-2016 | 2            | 0                | 2                      | 190            | 50                 | 0                    | 2                   | 242                      | -109                        | 133                      |
| Average   | 1            | -1               | 0                      | 115            | 31                 | 10                   | 3                   | 159                      | -147                        | 12                       |